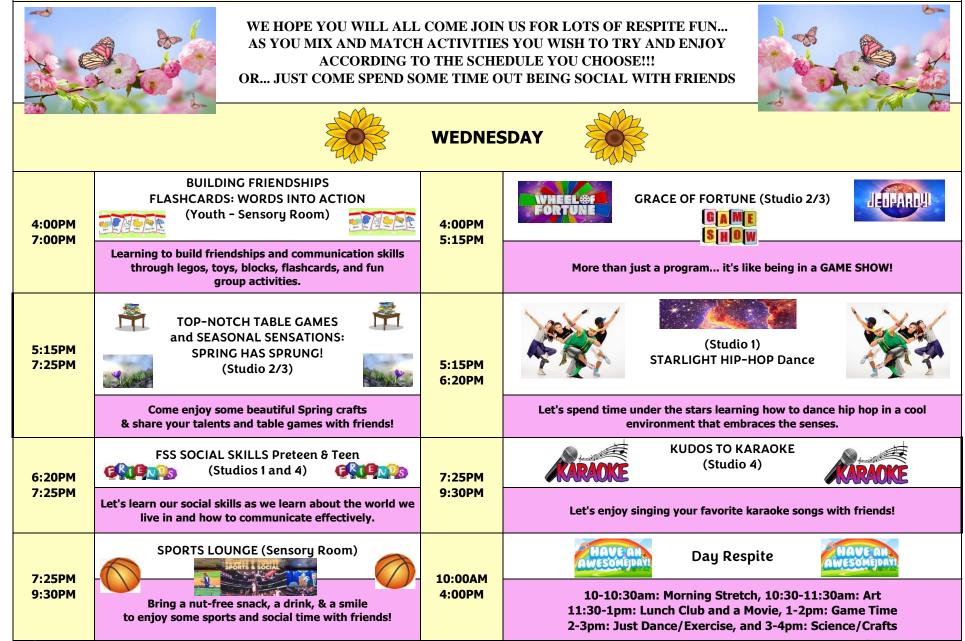

## GRACE RESPITE "AMAZING APRIL"





| Image: Constraint of the second system   Image: Constraint of the second system Image: Constraint of the second system Image: Constraint of the second system Image: Constraint of the second system   Image: Constraint of the second system Image: Constraint of the second system Image: Constraint of the second system Image: Constraint of the second system Image: Constraint of the second system   Image: Constraint of the second system Image: Constraint of the second system Image: Constraint of the second system Image: Constraint of the second system Image: Constraint of the second system Image: Constraint of the second system Image: Constraint of the second system Image: Constraint of the second system Image: Constraint of the second system Image: Constraint of the second system Image: Con